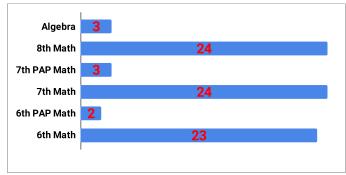

### Math Failures by Grade Level

| 6th Science        |   | 5 |    |    |  |
|--------------------|---|---|----|----|--|
| 6th PAP<br>Science | 2 |   |    |    |  |
| 7th Science        |   |   | 10 |    |  |
| 8th Science        |   |   |    | 15 |  |
| 8th PAP<br>Science | 1 |   |    |    |  |