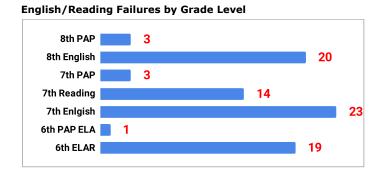

|     |     | 0     |  |

### 2020-2021 Dashboard 3rd Six Weeks

| Percentage Present | 6th   | 7th   | 8th   | Average |
|--------------------|-------|-------|-------|---------|
| 2020-2021          | 97.1% | 97.0% | 95.8% | 96.6%   |
| 2019-2020          | 96.4% | 96.5% | 96.1% | 96.3%   |
| 2018-2019          | 96.9% | 96.3% | 95.7% | 96.3%   |
| 2017-2018          | 96.7% | 95.8% | 96.7% | 96.4%   |
| 2016-2017          | 97.3% | 97.3% | 96.9% | 97.2%   |
| 2015-2016          | 97.7% | 97.1% | 96.9% | 97.2%   |
| 2014-2015          | 97.2% | 96.8% | 96.2% | 96.7%   |
| 2013-2014          | 97.7% | 97.3% | 97.4% | 97.5%   |
| 2012-2013          | 95.7% | 95.8% | 95.3% | 95.6%   |
| 2011-2012          | 96.9% | 96.8% | 96.0% | 96.6%   |

## Student Failure by Subject and Grade Level



### Math Failures by Grade Level



| 6th Science        |   | 5 |    |    |  |
|--------------------|---|---|----|----|--|
| 6th PAP<br>Science | 2 |   |    |    |  |
| 7th Science        |   |   | 10 |    |  |
| 8th Science        |   |   |    | 15 |  |
| 8th PAP<br>Science | 1 |   |    |    |  |



#### Elective Failures by Grade Level