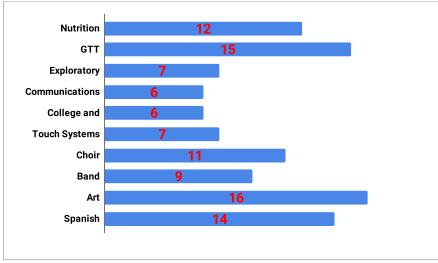

6.3%   |
| 2017-2018          | 96.7% | 95.8% | 96.7% | 96.4%   |
| 2016-2017          | 97.3% | 97.3% | 96.9% | 97.2%   |
| 2015-2016          | 97.7% | 97.1% | 96.9% | 97.2%   |
| 2014-2015          | 97.2% | 96.8% | 96.2% | 96.7%   |
| 2013-2014          | 97.7% | 97.3% | 97.4% | 97.5%   |
| 2012-2013          | 95.7% | 95.8% | 95.3% | 95.6%   |
| 2011-2012          | 96.9% | 96.8% | 96.0% | 96.6%   |

## Student Failure by Subject and Grade Level



### Math Failures by Grade Level



| 6th Science        |   | 5 |    |    |  |
|--------------------|---|---|----|----|--|
| 6th PAP<br>Science | 2 |   |    |    |  |
| 7th Science        |   |   | 10 |    |  |
| 8th Science        |   |   |    | 15 |  |
| 8th PAP<br>Science | 1 |   |    |    |  |



#### Elective Failures by Grade Level