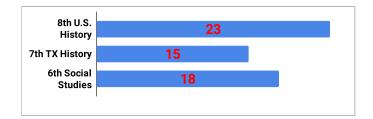

2019          | 96.9% | 96.3% | 95.7% | 96.3%   |
| 2017-2018          | 96.7% | 95.8% | 96.7% | 96.4%   |
| 2016-2017          | 97.3% | 97.3% | 96.9% | 97.2%   |
| 2015-2016          | 97.7% | 97.1% | 96.9% | 97.2%   |
| 2014-2015          | 97.2% | 96.8% | 96.2% | 96.7%   |
| 2013-2014          | 97.7% | 97.3% | 97.4% | 97.5%   |
| 2012-2013          | 95.7% | 95.8% | 95.3% | 95.6%   |
| 2011-2012          | 96.9% | 96.8% | 96.0% | 96.6%   |

## Student Failure by Subject and Grade Level



### Math Failures by Grade Level



| 6th Science        |   | 5 |    |    |  |
|--------------------|---|---|----|----|--|
| 6th PAP<br>Science | 2 |   |    |    |  |
| 7th Science        |   |   | 10 |    |  |
| 8th Science        |   |   |    | 15 |  |
| 8th PAP<br>Science | 1 |   |    |    |  |



#### Elective Failures by Grade Level